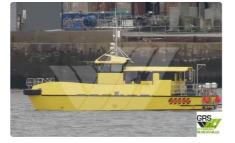

## id 3741 wind farm vessel

| Ship id                 | 3741                    |      |
|-------------------------|-------------------------|------|
| Category                | wind farm vessel        |      |
| Build Year              | 2012                    |      |
| Flag                    | Gabon                   |      |
| Price                   | £225,000                |      |
| Ship added date         | 2021-09-09              |      |
| Added by                | GRS.OFFSHORE RENEWABLES |      |
| Ship dimensions         |                         |      |
| Length overall (LOA), m |                         | 18.5 |
| Vessel draft, m         |                         | 1.26 |
|                         |                         |      |
|                         |                         |      |
|                         | 12                      |      |
|                         |                         |      |