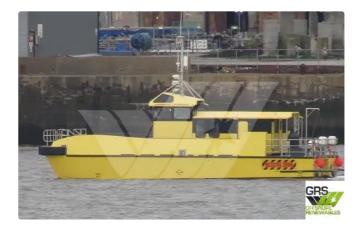

## id 3741 wind farm vessel

| Ship id                 | 3741                    |      |
|-------------------------|-------------------------|------|
| Category                | wind farm vessel        |      |
| Build Year              | 2012                    |      |
| Flag                    | Gabon                   |      |
| Price                   | £225,000                |      |
| Ship added date         | 2021-09-09              |      |
| Added by                | GRS.OFFSHORE RENEWABLES |      |
| Ship dimensions         |                         |      |
| Length overall (LOA), m |                         | 18.5 |
| Vessel draft, m         |                         | 1.26 |
|                         |                         |      |
|                         |                         |      |
|                         | 12                      |      |
|                         |                         |      |