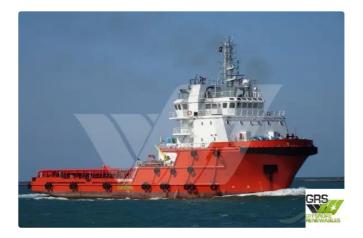

## <sup>id 3743</sup> Supply ship

Measured weight

Additional Information

DWT

Decks

Self-propelled

| Ship id                 | 3743                    |     |
|-------------------------|-------------------------|-----|
| Category                | Supply ship             |     |
| Build Year              | 2011                    |     |
| Flag                    | Taiwan                  |     |
| Price                   | \$10,500,000            |     |
| Ship added date         | 2021-09-09              |     |
| Added by                | GRS.OFFSHORE RENEWABLES |     |
| Ship dimensions         |                         |     |
| Length overall (LOA), m |                         | 76  |
| Vessel draft, m         |                         | 6.6 |
|                         |                         |     |
|                         |                         |     |
|                         |                         | 1   |
|                         |                         | _   |
|                         |                         |     |