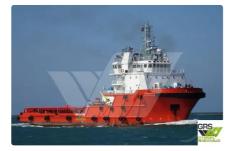

## <sup>id 3743</sup> Supply ship

Measured weight

Additional Information

DWT

Decks

Self-propelled

| Ship id                 | 3743                    |     |
|-------------------------|-------------------------|-----|
| Category                | Supply ship             |     |
| Build Year              | 2011                    |     |
| Flag                    | Taiwan                  |     |
| Price                   | \$10,500,000            |     |
| Ship added date         | 2021-09-09              |     |
| Added by                | GRS.OFFSHORE RENEWABLES |     |
| Ship dimensions         |                         |     |
| Length overall (LOA), m |                         | 76  |
| Vessel draft, m         |                         | 6.6 |
|                         |                         |     |
|                         |                         |     |
|                         |                         | 1   |
|                         |                         | _   |
|                         |                         |     |