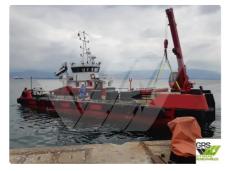

## <sup>id 3744</sup> Patrol boat

| Ship id         | 3744                    |
|-----------------|-------------------------|
| Category        | Patrol boat             |
| Build Year      | 2011                    |
| Flag            | Turkey                  |
| Price           | \$750,000               |
| Ship added date | 2021-09-09              |
| Added by        | GRS.OFFSHORE RENEWABLES |

## Ship dimensions

| Length overall (LOA), m | 19.95 |
|-------------------------|-------|
| Depth, m                | 5     |
| Vessel draft, m         | 1.25  |