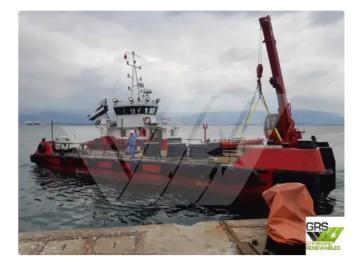

## <sup>id 3744</sup> Patrol boat

| Ship id         | 3744                    |
|-----------------|-------------------------|
| Category        | Patrol boat             |
| Build Year      | 2011                    |
| Flag            | Turkey                  |
| Price           | \$750,000               |
| Ship added date | 2021-09-09              |
| Added by        | GRS.OFFSHORE RENEWABLES |

## Ship dimensions

| Length overall (LOA), m | 19.95 |
|-------------------------|-------|
| Depth, m                | 5     |
| Vessel draft, m         | 1.25  |