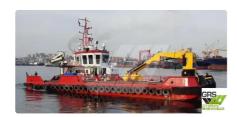

id 3745

## Work boats

| Ship id         | 3745                    |
|-----------------|-------------------------|
| Category        | Work boats              |
| Build Year      | 1992                    |
| Flag            | Turkey                  |
| Price           | \$1,350,000             |
| Ship added date | 2021-09-09              |
| Added by        | GRS.OFFSHORE RENEWABLES |

## Measured weight

DWT 55

| Ship dimensions         |       |
|-------------------------|-------|
| Length overall (LOA), m | 29.45 |
| Depth, m                | 5     |