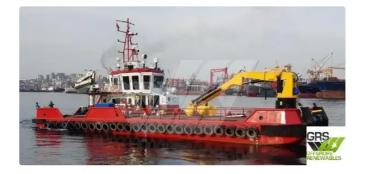

id 3745

## Work boats

| Ship id         | 3745                    |
|-----------------|-------------------------|
| Category        | Work boats              |
| Build Year      | 1992                    |
| Flag            | Turkey                  |
| Price           | \$1,350,000             |
| Ship added date | 2021-09-09              |
| Added by        | GRS.OFFSHORE RENEWABLES |

## Measured weight

DWT 55

| Ship dimensions         |       |
|-------------------------|-------|
| Length overall (LOA), m | 29.45 |
| Depth, m                | 5     |