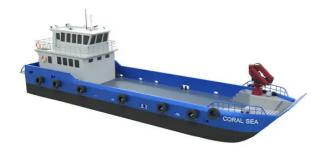

id 3747

## Reefer ship

| Ship id                  | 3747                          |
|--------------------------|-------------------------------|
| Category                 | Reefer ship                   |
| Hull                     | double bottom                 |
| Class                    | IACS                          |
| Build Year               | 2021                          |
| Flag                     | Fiji                          |
| Ship added date          | 2021-09-08                    |
| Added by                 | Australasian Maritime Limited |
| Chile all as a saile see |                               |

## Measured weight DWT 105

| Ship dimensions         |     |
|-------------------------|-----|
| Length overall (LOA), m | 25  |
| Vessel draft, m         | 2.2 |