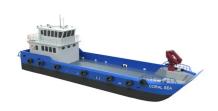

id 3747

## Reefer ship

| Ship id                  | 3747                          |
|--------------------------|-------------------------------|
| Category                 | Reefer ship                   |
| Hull                     | double bottom                 |
| Class                    | IACS                          |
| Build Year               | 2021                          |
| Flag                     | Fiji                          |
| Ship added date          | 2021-09-08                    |
| Added by                 | Australasian Maritime Limited |
| Chile all as a saile see |                               |

## Measured weight DWT 105

| Ship dimensions         |     |
|-------------------------|-----|
| Length overall (LOA), m | 25  |
| Vessel draft, m         | 2.2 |