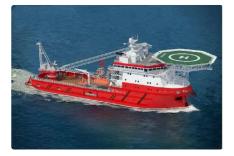

## <sup>id 3756</sup> Towboat

| Ship id         | 3756              |
|-----------------|-------------------|
| Category        | Towboat           |
| Build Year      | 2019              |
| Ship added date | 2021-09-08        |
| Added by        | Global Work Boats |

## Ship dimensions

| Additional Information   Self-propelled   Decks 1   Crew 128 | Length overall (LOA), m | 78 |     |
|--------------------------------------------------------------|-------------------------|----|-----|
| Decks 1                                                      |                         |    |     |
|                                                              |                         |    | 1   |
|                                                              |                         |    | 128 |