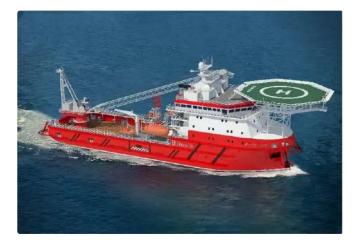

## <sup>id 3756</sup> Towboat

| Ship id         | 3756              |
|-----------------|-------------------|
| Category        | Towboat           |
| Build Year      | 2019              |
| Ship added date | 2021-09-08        |
| Added by        | Global Work Boats |

## Ship dimensions

| Additional Information   Self-propelled   Decks 1   Crew 128 | Length overall (LOA), m | 78 |     |
|--------------------------------------------------------------|-------------------------|----|-----|
| Decks 1                                                      |                         |    |     |
|                                                              |                         |    | 1   |
|                                                              |                         |    | 128 |