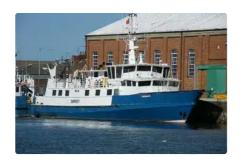

## Survey vessel

| Ship id         | 3757                 |
|-----------------|----------------------|
| Category        | <u>Survey vessel</u> |
| Build Year      | 1989                 |
| Ship added date | 2021-09-08           |
| Added by        | Euro Ship Brokers    |