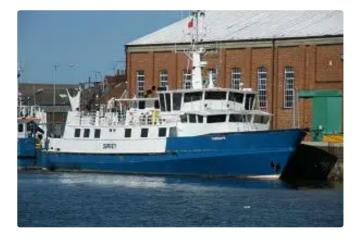

## Survey vessel

| Ship id         | 3757                 |
|-----------------|----------------------|
| Category        | <u>Survey vessel</u> |
| Build Year      | 1989                 |
| Ship added date | 2021-09-08           |
| Added by        | Euro Ship Brokers    |