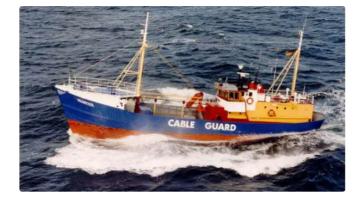

## Fast Supply Vessel (FSV)

| Ship id         | 3759                            |
|-----------------|---------------------------------|
| Category        | <u>Fast Supply Vessel (FSV)</u> |
| Build Year      | 1973                            |
| Ship added date | 2021-09-08                      |
| Added by        | <u>Multiships Brokerage</u>     |