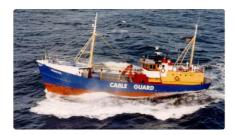

## Fast Supply Vessel (FSV)

| Ship id         | 3759                            |
|-----------------|---------------------------------|
| Category        | <u>Fast Supply Vessel (FSV)</u> |
| Build Year      | 1973                            |
| Ship added date | 2021-09-08                      |
| Added by        | <u>Multiships Brokerage</u>     |