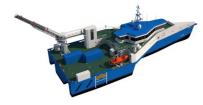

## <sup>id 3762</sup> Crew boat

Measured weight DWT 500 Ship dimensions

Ship id

Category

Added by

Ship added date

| Length overall (LOA), m | 60.68 |
|-------------------------|-------|
| Depth, m                | 6.7   |
| Vessel draft, m         | 42    |