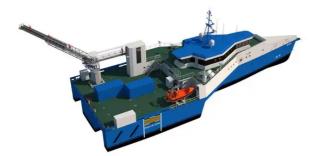

## <sup>id 3762</sup> Crew boat

Measured weight DWT 500 Ship dimensions

Ship id

Category

Added by

Ship added date

| Length overall (LOA), m | 60.68 |
|-------------------------|-------|
| Depth, m                | 6.7   |
| Vessel draft, m         | 42    |