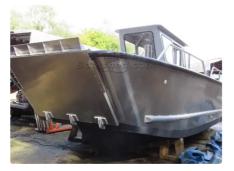

<sup>id 3763</sup> Ferry vessel

| Ship id         | 3763              |
|-----------------|-------------------|
| Category        | Ferry vessel      |
| Build Year      | 2015              |
| Price           | £66,000           |
| Ship added date | 2021-09-08        |
| Added by        | Boatshed Plymouth |
|                 |                   |