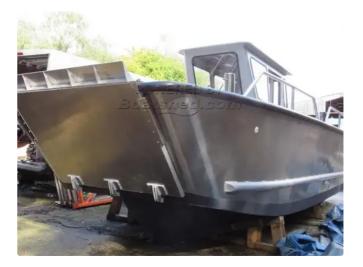

<sup>id 3763</sup> Ferry vessel

| Ship id         | 3763              |
|-----------------|-------------------|
| Category        | Ferry vessel      |
| Build Year      | 2015              |
| Price           | £66,000           |
| Ship added date | 2021-09-08        |
| Added by        | Boatshed Plymouth |
|                 |                   |