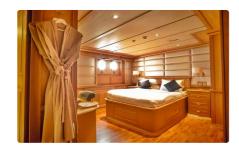

## Cruise ship

| Ship id         | 3765                               |
|-----------------|------------------------------------|
| Category        | <u>Cruise ship</u>                 |
| Class           | RINA                               |
| Build Year      | 2017                               |
| Price           | \$2,995,000                        |
| Ship added date | 2021-09-07                         |
| Added by        | Mathew Moen (Ship World Brokerage) |