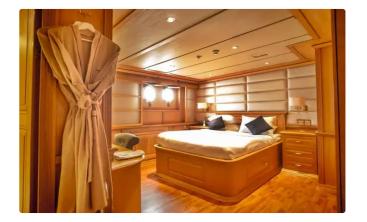

## Cruise ship

| Ship id         | 3765                               |
|-----------------|------------------------------------|
| Category        | <u>Cruise ship</u>                 |
| Class           | RINA                               |
| Build Year      | 2017                               |
| Price           | \$2,995,000                        |
| Ship added date | 2021-09-07                         |
| Added by        | Mathew Moen (Ship World Brokerage) |