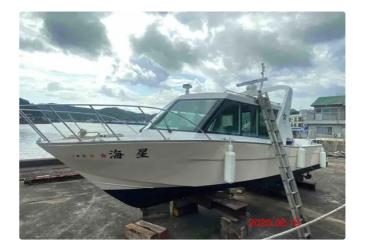

id 3771

## Crew boat

| Ship id    | 3771               |
|------------|--------------------|
| Category   | <u>Crew boat</u>   |
| Class      | JG                 |
| Build Year | 2008               |
|            |                    |
| Flag       | Japan              |
| Price      | Japan<br>\$190,000 |
|            |                    |
| Price      | \$190,000          |

## Measured weight

GRT 7

| Ship dimensions         |       |
|-------------------------|-------|
| Length overall (LOA), m | 10.89 |
| Depth, m                | 1.39  |
| Vessel draft, m         | 0.5   |