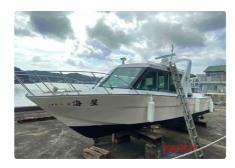

id 3771

## Crew boat

| Ship id    | 3771               |
|------------|--------------------|
| Category   | <u>Crew boat</u>   |
| Class      | JG                 |
| Build Year | 2008               |
|            |                    |
| Flag       | Japan              |
| Price      | Japan<br>\$190,000 |
|            |                    |
| Price      | \$190,000          |

## Measured weight

GRT 7

| Ship dimensions         |       |
|-------------------------|-------|
| Length overall (LOA), m | 10.89 |
| Depth, m                | 1.39  |
| Vessel draft, m         | 0.5   |