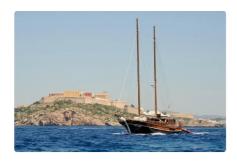

id 3772

## Motor vessel

| Ship id         | 3772            |
|-----------------|-----------------|
| Category        | Motor vessel    |
| Build Year      | 1992            |
| Price           | €230,000        |
| Ship added date | 2021-09-07      |
| Added by        | <u>SeaBoats</u> |