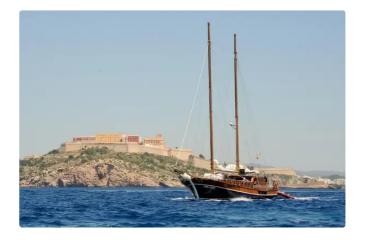

id 3772

## Motor vessel

| Ship id         | 3772            |
|-----------------|-----------------|
| Category        | Motor vessel    |
| Build Year      | 1992            |
| Price           | €230,000        |
| Ship added date | 2021-09-07      |
| Added by        | <u>SeaBoats</u> |