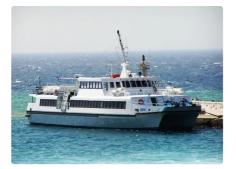

## <sup>id 3773</sup> Catamaran

| Ship id         | 3773                                                        |
|-----------------|-------------------------------------------------------------|
| Category        | Catamaran                                                   |
| Build Year      | 1986                                                        |
| Ship added date | 2021-09-07                                                  |
| Added by        | <u>Georgia Sgouraki (GO SHIPPING &amp; MANAGEMENT Inc.)</u> |

## Ship dimensions

| Length overall (LOA), m | 41   |
|-------------------------|------|
| LBP                     | 39.9 |
| Depth, m                | 2.4  |
| Vessel draft, m         | 1.6  |

## Additional Information

| Main Engine    | 2 X 1800BHP EACH, GEARBOX 1:25, GENS 2 X 60KW EACH + 1 X 15KW |
|----------------|---------------------------------------------------------------|
| Self-propelled |                                                               |
|                |                                                               |