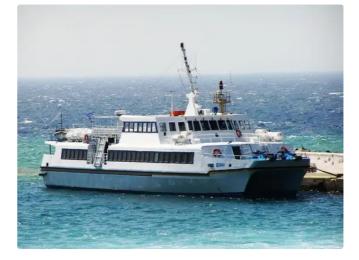

## <sup>id 3773</sup> Catamaran

| Ship id         | 3773                                                        |
|-----------------|-------------------------------------------------------------|
| Category        | Catamaran                                                   |
| Build Year      | 1986                                                        |
| Ship added date | 2021-09-07                                                  |
| Added by        | <u>Georgia Sgouraki (GO SHIPPING &amp; MANAGEMENT Inc.)</u> |

## Ship dimensions

| Length overall (LOA), m | 41   |
|-------------------------|------|
| LBP                     | 39.9 |
| Depth, m                | 2.4  |
| Vessel draft, m         | 1.6  |

## Additional Information

| Main Engine    | 2 X 1800BHP EACH, GEARBOX 1:25, GENS 2 X 60KW EACH + 1 X 15KW |
|----------------|---------------------------------------------------------------|
| Self-propelled |                                                               |
|                |                                                               |