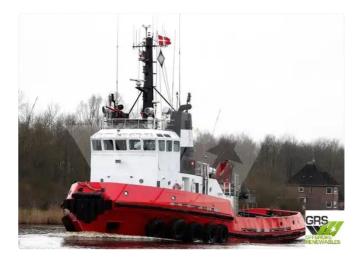

## <sup>id 3775</sup> Towboat

263

Measured weight

DWT

| Category                | Towboat                 |       |
|-------------------------|-------------------------|-------|
| Build Year              | 1980                    |       |
| Flag                    | Denmark                 |       |
| Price                   | €550,000                |       |
| Ship added date         | 2021-09-07              |       |
| Added by                | GRS.OFFSHORE RENEWABLES |       |
| Ship dimensions         |                         |       |
| Length overall (LOA), m |                         | 33.24 |
| Depth, m                |                         | 4     |
| Vessel draft, m         |                         | 4.18  |