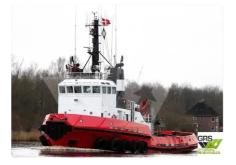

## <sup>id 3775</sup> Towboat

263

Measured weight

DWT

| Category                | Towboat                 |       |
|-------------------------|-------------------------|-------|
| Build Year              | 1980                    |       |
| Flag                    | Denmark                 |       |
| Price                   | €550,000                |       |
| Ship added date         | 2021-09-07              |       |
| Added by                | GRS.OFFSHORE RENEWABLES |       |
| Ship dimensions         |                         |       |
| Length overall (LOA), m |                         | 33.24 |
| Depth, m                |                         | 4     |
| Vessel draft, m         |                         | 4.18  |