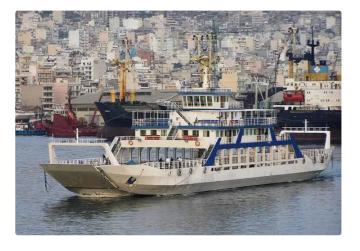

## Ferry vessel

| Category Ferry vessel  Build Year 2003  Ship added date 2021-09-06 | Ship id         | 3801                                             |
|--------------------------------------------------------------------|-----------------|--------------------------------------------------|
|                                                                    | Category        | Ferry vessel                                     |
| Ship added date 2021-09-06                                         | Build Year      | 2003                                             |
|                                                                    | Ship added date | 2021-09-06                                       |
| Added by Georgia Sgouraki (GO SHIPPING & MANAGEMENT Inc.)          | Added by        | Georgia Sgouraki (GO SHIPPING & MANAGEMENT Inc.) |

## Measured weight

DWT 654

## Ship dimensions

| Length overall (LOA), m | 82.4 |
|-------------------------|------|
| Depth, m                | 3.2  |
| Vessel draft, m         | 2.2  |

## **Additional Information**

Main Engine 4 X 480BHP

Self-propelled

| Similar ships | Show | <u>similar ships</u> |
|---------------|------|----------------------|
|               |      |                      |