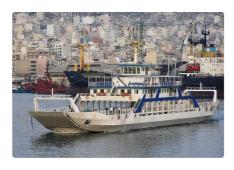

## Ferry vessel

| Category Ferry vessel  Build Year 2003  Ship added date 2021-09-06 | Ship id         | 3801                                             |
|--------------------------------------------------------------------|-----------------|--------------------------------------------------|
|                                                                    | Category        | Ferry vessel                                     |
| Ship added date 2021-09-06                                         | Build Year      | 2003                                             |
|                                                                    | Ship added date | 2021-09-06                                       |
| Added by Georgia Sgouraki (GO SHIPPING & MANAGEMENT Inc.)          | Added by        | Georgia Sgouraki (GO SHIPPING & MANAGEMENT Inc.) |

## Measured weight

DWT 654

## Ship dimensions

| Length overall (LOA), m | 82.4 |
|-------------------------|------|
| Depth, m                | 3.2  |
| Vessel draft, m         | 2.2  |

## **Additional Information**

Main Engine 4 X 480BHP

Self-propelled

| Similar ships | Show | <u>similar ships</u> |
|---------------|------|----------------------|
|               |      |                      |