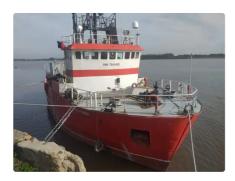

## Fast Supply Vessel (FSV)

| Category  Build Year  1980  Ship added date  2021-09-06  Added by  Global Work Boats | Ship id         | 3803                            |
|--------------------------------------------------------------------------------------|-----------------|---------------------------------|
| Ship added date 2021-09-06                                                           | Category        | <u>Fast Supply Vessel (FSV)</u> |
| <u>'</u>                                                                             | Build Year      | 1980                            |
| Added by Global Work Boats                                                           | Ship added date | 2021-09-06                      |
|                                                                                      | Added by        | Global Work Boats               |