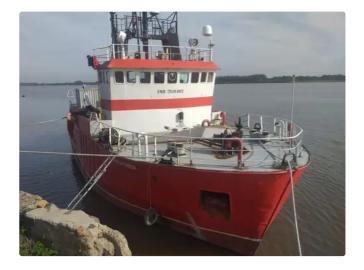

## Fast Supply Vessel (FSV)

| Category  Build Year  1980  Ship added date  2021-09-06  Added by  Global Work Boats | Ship id         | 3803                            |
|--------------------------------------------------------------------------------------|-----------------|---------------------------------|
| Ship added date 2021-09-06                                                           | Category        | <u>Fast Supply Vessel (FSV)</u> |
| <u>'</u>                                                                             | Build Year      | 1980                            |
| Added by Global Work Boats                                                           | Ship added date | 2021-09-06                      |
|                                                                                      | Added by        | Global Work Boats               |