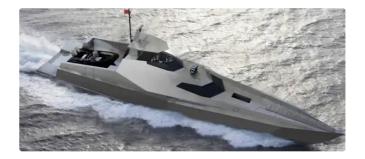

## Patrol boat

| Ship id         | 3804              |
|-----------------|-------------------|
| Category        | Patrol boat       |
| Ship added date | 2021-09-06        |
| Added by        | Global Work Boats |

## Ship dimensions

| Length overall (LOA), m | 34.8 |
|-------------------------|------|
| Vessel draft, m         | 1.3  |