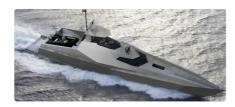

## Patrol boat

| Ship id         | 3804              |
|-----------------|-------------------|
| Category        | Patrol boat       |
| Ship added date | 2021-09-06        |
| Added by        | Global Work Boats |

## Ship dimensions

| Length overall (LOA), m | 34.8 |
|-------------------------|------|
| Vessel draft, m         | 1.3  |