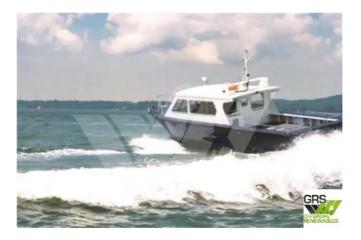

id 3811

## wind farm vessel

| Ship id         | 3811                    |
|-----------------|-------------------------|
| Category        | wind farm vessel        |
| Build Year      | 2004                    |
| Flag            | Singapore               |
| Price           | \$250,000               |
| Ship added date | 2021-09-05              |
| Added by        | GRS.OFFSHORE RENEWABLES |

## Ship dimensions

| Length overall (LOA), m | 12  |
|-------------------------|-----|
| Vessel draft, m         | 0.4 |