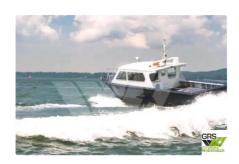

id 3811

## wind farm vessel

| Ship id         | 3811                    |
|-----------------|-------------------------|
| Category        | wind farm vessel        |
| Build Year      | 2004                    |
| Flag            | Singapore               |
| Price           | \$250,000               |
| Ship added date | 2021-09-05              |
| Added by        | GRS.OFFSHORE RENEWABLES |

## Ship dimensions

| Length overall (LOA), m | 12  |
|-------------------------|-----|
| Vessel draft, m         | 0.4 |