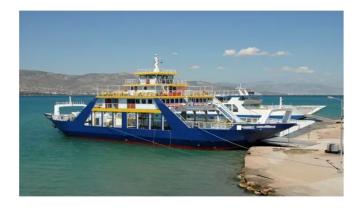

# Ferry vessel

| Ship id         | 3813                |
|-----------------|---------------------|
| Category        | <u>Ferry vessel</u> |
| Class           | INSB                |
| Build Year      | 2005                |
| Ship added date | 2021-09-05          |
| Added by        | MOTIF Marine        |

## GRT 44138 NRT 12325

#### Ship dimensions

| Length overall (LOA), m | 50   |
|-------------------------|------|
| Vessel draft, m         | 1.73 |

#### **Additional Information**

| Main Engine | s: 4 x 360 BHP DAEWOO L126TIH at 2000RPM |
|-------------|------------------------------------------|
|             |                                          |