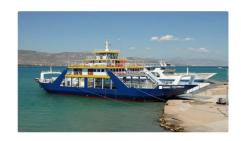

# Ferry vessel

| Ship id         | 3813                |
|-----------------|---------------------|
| Category        | <u>Ferry vessel</u> |
| Class           | INSB                |
| Build Year      | 2005                |
| Ship added date | 2021-09-05          |
| Added by        | MOTIF Marine        |

## GRT 44138 NRT 12325

#### Ship dimensions

| Length overall (LOA), m | 50   |
|-------------------------|------|
| Vessel draft, m         | 1.73 |

#### **Additional Information**

| Main Engine | s: 4 x 360 BHP DAEWOO L126TIH at 2000RPM |
|-------------|------------------------------------------|
|             |                                          |