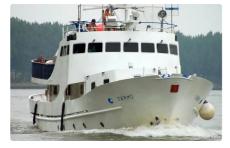

## <sup>id 3814</sup> Research vessel

| Ship id         | 3814                                           |
|-----------------|------------------------------------------------|
| Category        | Research vessel                                |
| Build Year      | 1963                                           |
| Price           | €400,000                                       |
| Ship added date | 2021-09-05                                     |
| Added by        | <u>SnP Team (D. van der Kamp Shipsales BV)</u> |

## Ship dimensions

| Length overall (LOA), m | 28.8 |
|-------------------------|------|
| LBP                     | 6.7  |
| Depth, m                | 5    |
| Vessel draft, m         | 2.95 |