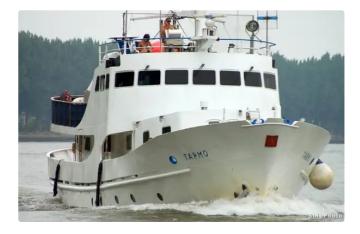

## <sup>id 3814</sup> Research vessel

| Ship id         | 3814                                           |
|-----------------|------------------------------------------------|
| Category        | Research vessel                                |
| Build Year      | 1963                                           |
| Price           | €400,000                                       |
| Ship added date | 2021-09-05                                     |
| Added by        | <u>SnP Team (D. van der Kamp Shipsales BV)</u> |

## Ship dimensions

| Length overall (LOA), m | 28.8 |
|-------------------------|------|
| LBP                     | 6.7  |
| Depth, m                | 5    |
| Vessel draft, m         | 2.95 |