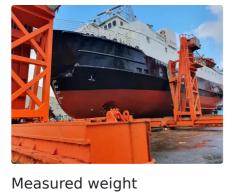

<sup>id 3822</sup> Bulk carrier

420

| Ship id                 | 3822                       |       |
|-------------------------|----------------------------|-------|
| Category                | Bulk carrier               |       |
| Class                   | NV                         |       |
| Build Year              | 1973                       |       |
| Price                   | \$700,000                  |       |
| Ship added date         | 2021-11-23                 |       |
| Added by                | Norsk Megling & Auksjon AS |       |
| Ship dimensions         |                            |       |
| Length overall (LOA), m |                            | 48.95 |
| Vessel draft, m         |                            | 3.86  |