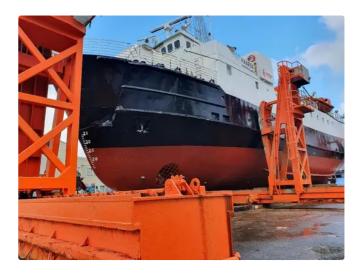

<sup>id 3822</sup> Bulk carrier

420

| Ship id                 | 3822                       |       |
|-------------------------|----------------------------|-------|
| Category                | Bulk carrier               |       |
| Class                   | NV                         |       |
| Build Year              | 1973                       |       |
| Price                   | \$700,000                  |       |
| Ship added date         | 2021-11-23                 |       |
| Added by                | Norsk Megling & Auksjon AS |       |
| Ship dimensions         |                            |       |
| Length overall (LOA), m |                            | 48.95 |
| Vessel draft, m         |                            | 3.86  |