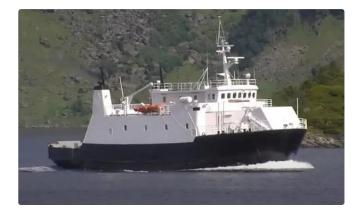

<sup>id 3823</sup> RORO ship

| Ship id         | 3823                       |
|-----------------|----------------------------|
| Category        | RORO ship                  |
| Build Year      | 1970                       |
| Ship added date | 2021-09-05                 |
| Added by        | Norsk Megling & Auksjon AS |
|                 |                            |