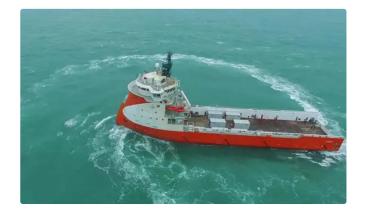

## Platform supply vessel (PSV)

| Ship id         | 3825                         |
|-----------------|------------------------------|
| Category        | Platform supply vessel (PSV) |
| Build Year      | 2019                         |
| Ship added date | 2021-09-05                   |
| Added by        | Global Work Boats            |