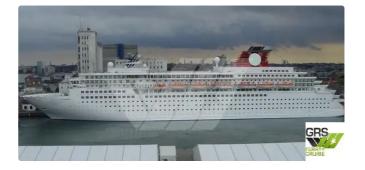

id 3829

## Cruise ship

| Ship id         | 3829                    |
|-----------------|-------------------------|
| Category        | <u>Cruise ship</u>      |
| Build Year      | 1992                    |
| Flag            | Panama                  |
| Price           | \$25,000,000            |
| Ship added date | 2021-09-05              |
| Added by        | GRS.OFFSHORE RENEWABLES |

## Ship dimensions

| Length overall (LOA), m | 208 |
|-------------------------|-----|
| Depth, m                | 8   |
| Vessel draft, m         | 7.7 |

## Self-propelled

| Decks      | 1   |
|------------|-----|
| Passengers | 828 |

| Similar ships | Show similar ships           |
|---------------|------------------------------|
| Requests      | Purchasing requests matching |
| e-mail        | Send E-mail                  |