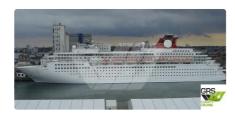

id 3829

## Cruise ship

| Ship id         | 3829                    |
|-----------------|-------------------------|
| Category        | <u>Cruise ship</u>      |
| Build Year      | 1992                    |
| Flag            | Panama                  |
| Price           | \$25,000,000            |
| Ship added date | 2021-09-05              |
| Added by        | GRS.OFFSHORE RENEWABLES |

## Ship dimensions

| Length overall (LOA), m | 208 |
|-------------------------|-----|
| Depth, m                | 8   |
| Vessel draft, m         | 7.7 |

## Self-propelled

| Decks      | 1   |
|------------|-----|
| Passengers | 828 |

| Similar ships | Show similar ships           |
|---------------|------------------------------|
| Requests      | Purchasing requests matching |
| e-mail        | Send E-mail                  |