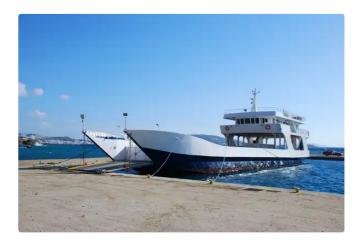

## id 3834 Landing Craft, Tank

Additional Information

200

| Ship id                                    | 3834                                         |                  |
|--------------------------------------------|----------------------------------------------|------------------|
| Category                                   | Landing Craft, Tank                          |                  |
| Class                                      | INSB                                         |                  |
| Build Year                                 | 1996                                         |                  |
| Ship added date                            | 2021-09-05                                   |                  |
| Added by                                   | <u>Georgia Sgouraki (GO SHIPPING &amp; N</u> | MANAGEMENT Inc.) |
| Ship dimensions<br>Length overall (LOA), m |                                              | 44.6             |
| Length overall (LC                         | )A), m                                       | 44.6             |
| Vessel draft, m                            |                                              | 1.6              |
|                                            |                                              |                  |
| 2 X DOOSAI                                 | N, 473BHP                                    |                  |