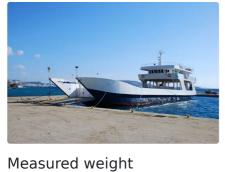

## id 3834 Landing Craft, Tank

Additional Information

200

| Ship id                                    | 3834                                         |                  |
|--------------------------------------------|----------------------------------------------|------------------|
| Category                                   | Landing Craft, Tank                          |                  |
| Class                                      | INSB                                         |                  |
| Build Year                                 | 1996                                         |                  |
| Ship added date                            | 2021-09-05                                   |                  |
| Added by                                   | <u>Georgia Sgouraki (GO SHIPPING &amp; N</u> | MANAGEMENT Inc.) |
| Ship dimensions<br>Length overall (LOA), m |                                              | 44.6             |
| Length overall (LC                         | )A), m                                       | 44.6             |
| Vessel draft, m                            |                                              | 1.6              |
|                                            |                                              |                  |
| 2 X DOOSAI                                 | N, 473BHP                                    |                  |