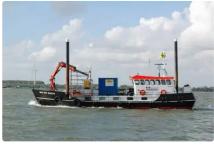

id 3836 Barge

|    | <b>1</b> 40 | ē. |   |
|----|-------------|----|---|
| Ϋ́ |             | 9  | Ř |
|    |             |    |   |

| Ship id         | 3836                        |  |
|-----------------|-----------------------------|--|
| Category        | <u>Barge</u>                |  |
| Build Year      | 2011                        |  |
| Price           | €370,000                    |  |
| Ship added date | 2021-09-04                  |  |
| Added by        | <u>Multiships Brokerage</u> |  |

## Ship dimensions

| Length overall (LOA), m | 22 |
|-------------------------|----|
| Vessel draft, m         | 1  |

## Additional Information

| Main Engine    | Scania D11 186 HP            |
|----------------|------------------------------|
| Self-propelled |                              |
| Passengers     | 50                           |
|                |                              |
| Similar ships  | Show similar ships           |
| Requests       | Purchasing requests matching |