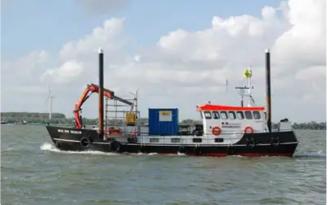

id 3836 Barge

|    | <b>1</b> 40 | ē. |   |
|----|-------------|----|---|
| Ϋ́ |             | 9  | Ř |
|    |             |    |   |

| Ship id         | 3836                        |  |
|-----------------|-----------------------------|--|
| Category        | <u>Barge</u>                |  |
| Build Year      | 2011                        |  |
| Price           | €370,000                    |  |
| Ship added date | 2021-09-04                  |  |
| Added by        | <u>Multiships Brokerage</u> |  |

## Ship dimensions

| Length overall (LOA), m | 22 |
|-------------------------|----|
| Vessel draft, m         | 1  |

## Additional Information

| Main Engine    | Scania D11 186 HP            |
|----------------|------------------------------|
| Self-propelled |                              |
| Passengers     | 50                           |
|                |                              |
| Similar ships  | Show similar ships           |
| Requests       | Purchasing requests matching |