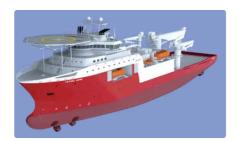

## Fast Supply Vessel (FSV)

| Ship id         | 3838                            |
|-----------------|---------------------------------|
| Category        | <u>Fast Supply Vessel (FSV)</u> |
| Build Year      | 2019                            |
| Ship added date | 2021-09-04                      |
| Added by        | Global Work Boats               |

## Ship dimensions

| Length overall (LOA), m | 124 |
|-------------------------|-----|
| Depth, m                | 6.5 |