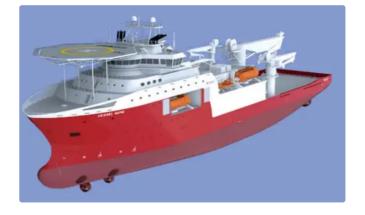

## Fast Supply Vessel (FSV)

| Ship id         | 3838                            |
|-----------------|---------------------------------|
| Category        | <u>Fast Supply Vessel (FSV)</u> |
| Build Year      | 2019                            |
| Ship added date | 2021-09-04                      |
| Added by        | Global Work Boats               |

## Ship dimensions

| Length overall (LOA), m | 124 |
|-------------------------|-----|
| Depth, m                | 6.5 |