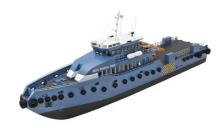

## Reefer ship

| Ship id         | 3850                          |
|-----------------|-------------------------------|
| Category        | Reefer ship                   |
| Class           | IACS                          |
| Build Year      | 2021                          |
| Flag            | Niue                          |
| Ship added date | 2021-09-04                    |
| Added by        | Australasian Maritime Limited |

## Measured weight

DWT 70

| Ship dimensions         |    |
|-------------------------|----|
| Length overall (LOA), m | 36 |
| Vessel draft, m         | 2  |

## **Additional Information**

| Main Engine    | - 3 x Caterpillar C32 - 1,450 HP @ 2,300 rpm |
|----------------|----------------------------------------------|
| Self-propelled |                                              |
| Decks          | 1                                            |
| Passengers     | 40                                           |
|                |                                              |