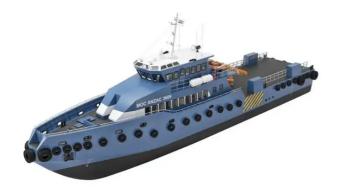

## Reefer ship

| Ship id         | 3850                          |
|-----------------|-------------------------------|
| Category        | Reefer ship                   |
| Class           | IACS                          |
| Build Year      | 2021                          |
| Flag            | Niue                          |
| Ship added date | 2021-09-04                    |
| Added by        | Australasian Maritime Limited |

## Measured weight

DWT 70

| Ship dimensions         |    |
|-------------------------|----|
| Length overall (LOA), m | 36 |
| Vessel draft, m         | 2  |

## **Additional Information**

| Main Engine    | - 3 x Caterpillar C32 - 1,450 HP @ 2,300 rpm |
|----------------|----------------------------------------------|
| Self-propelled |                                              |
| Decks          | 1                                            |
| Passengers     | 40                                           |
|                |                                              |