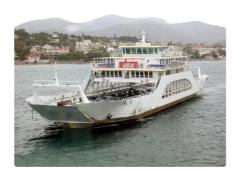

id 3854

## Ferry vessel

| Ship id         | 3854                                             |
|-----------------|--------------------------------------------------|
| Category        | Ferry vessel                                     |
| Build Year      | 2009                                             |
| Ship added date | 2021-09-04                                       |
| Added by        | Georgia Sgouraki (GO SHIPPING & MANAGEMENT Inc.) |