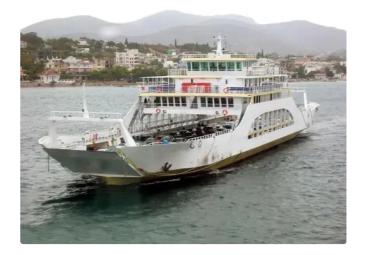

id 3854

## Ferry vessel

| Ship id         | 3854                                             |
|-----------------|--------------------------------------------------|
| Category        | Ferry vessel                                     |
| Build Year      | 2009                                             |
| Ship added date | 2021-09-04                                       |
| Added by        | Georgia Sgouraki (GO SHIPPING & MANAGEMENT Inc.) |