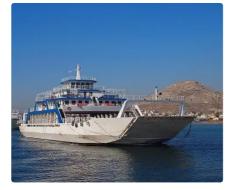

## <sup>id 3858</sup> Ferry vessel

| Ship id         | 3858                                                        |  |
|-----------------|-------------------------------------------------------------|--|
| Category        | Ferry vessel                                                |  |
| Build Year      | 2004                                                        |  |
| Ship added date | 2021-09-04                                                  |  |
| Added by        | <u>Georgia Sgouraki (GO SHIPPING &amp; MANAGEMENT Inc.)</u> |  |