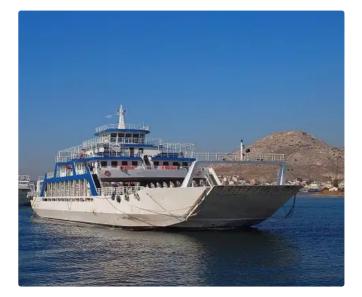

## <sup>id 3858</sup> Ferry vessel

| Ship id         | 3858                                                        |  |
|-----------------|-------------------------------------------------------------|--|
| Category        | Ferry vessel                                                |  |
| Build Year      | 2004                                                        |  |
| Ship added date | 2021-09-04                                                  |  |
| Added by        | <u>Georgia Sgouraki (GO SHIPPING &amp; MANAGEMENT Inc.)</u> |  |