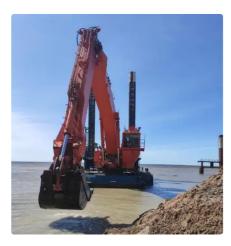

id 3860

## Barge

| Ship id         | 3860           |
|-----------------|----------------|
| Category        | <u>Barge</u>   |
| Build Year      | 1983           |
| Ship added date | 2021-09-04     |
| Added by        | ALFA Trans Ltd |