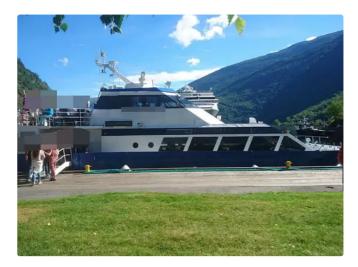

## <sup>id 3867</sup> Ferry vessel

| Ship id         | 3867             |
|-----------------|------------------|
| Category        | Ferry vessel     |
| Build Year      | 1991             |
| Price           | €800,000         |
| Ship added date | 2021-09-03       |
| Added by        | Blue Sea Brokers |

## Ship dimensions

| Length overall (LOA), m | 19.95 |
|-------------------------|-------|
| Vessel draft, m         | 1.3   |