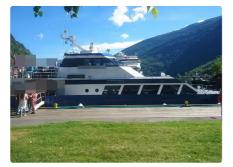

## <sup>id 3867</sup> Ferry vessel

| Ship id         | 3867             |
|-----------------|------------------|
| Category        | Ferry vessel     |
| Build Year      | 1991             |
| Price           | €800,000         |
| Ship added date | 2021-09-03       |
| Added by        | Blue Sea Brokers |

## Ship dimensions

| Length overall (LOA), m | 19.95 |
|-------------------------|-------|
| Vessel draft, m         | 1.3   |