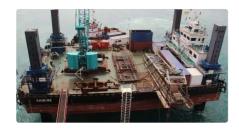

## Barge

| Ship id         | 3869              |
|-----------------|-------------------|
| Category        | <u>Barge</u>      |
| Class           | BV                |
| Build Year      | 2005              |
| Ship added date | 2021-09-03        |
| Added by        | Global Work Boats |

## Ship dimensions

| Length overall (LOA), m | 42  |
|-------------------------|-----|
| Depth, m                | 2.6 |