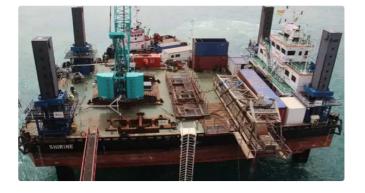

## Barge

| Ship id         | 3869              |
|-----------------|-------------------|
| Category        | <u>Barge</u>      |
| Class           | BV                |
| Build Year      | 2005              |
| Ship added date | 2021-09-03        |
| Added by        | Global Work Boats |

## Ship dimensions

| Length overall (LOA), m | 42  |
|-------------------------|-----|
| Depth, m                | 2.6 |