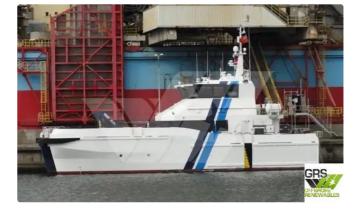

## wind farm vessel

| Ship id         | 3873                    |
|-----------------|-------------------------|
| Category        | wind farm vessel        |
| Build Year      | 2015                    |
| Flag            | Denmark                 |
| Price           | €3,700,000              |
| Ship added date | 2021-09-03              |
| Added by        | GRS.OFFSHORE RENEWABLES |
|                 |                         |

## Measured weight

DWT 30

| Ship dimensions         |      |
|-------------------------|------|
| Length overall (LOA), m | 26.3 |
| Vessel draft, m         | 1.75 |

## **Additional Information**

Self-propelled

Passengers 24

| Similar ships | Show similar ships                  |
|---------------|-------------------------------------|
| Requests      | <u>Purchasing requests matching</u> |
| e-mail        | Send E-mail                         |