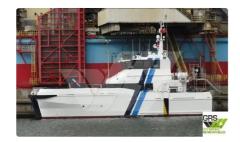

## wind farm vessel

| Ship id         | 3873                    |
|-----------------|-------------------------|
| Category        | wind farm vessel        |
| Build Year      | 2015                    |
| Flag            | Denmark                 |
| Price           | €3,700,000              |
| Ship added date | 2021-09-03              |
| Added by        | GRS.OFFSHORE RENEWABLES |
|                 |                         |

## Measured weight

DWT 30

| Ship dimensions         |      |
|-------------------------|------|
| Length overall (LOA), m | 26.3 |
| Vessel draft, m         | 1.75 |

## **Additional Information**

Self-propelled

Passengers 24

| Similar ships | Show similar ships                  |
|---------------|-------------------------------------|
| Requests      | <u>Purchasing requests matching</u> |
| e-mail        | Send E-mail                         |