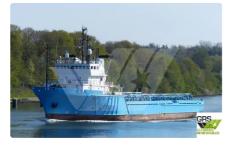

## <sup>id 3875</sup> Supply ship

Measured weight

Additional Information

DWT

Decks

Self-propelled

| Ship id                 | 3875                    |      |
|-------------------------|-------------------------|------|
| Category                | <u>Supply ship</u>      |      |
| Build Year              | 1983                    |      |
| Flag                    | Poland                  |      |
| Price                   | €550,000                |      |
| Ship added date         | 2021-09-03              |      |
| Added by                | GRS.OFFSHORE RENEWABLES |      |
| Ship dimensions         |                         |      |
| Length overall (LOA), m |                         | 68.6 |
| Vessel draft, m         |                         | 5.01 |
|                         |                         |      |
|                         |                         |      |
|                         |                         | 1    |
|                         |                         |      |