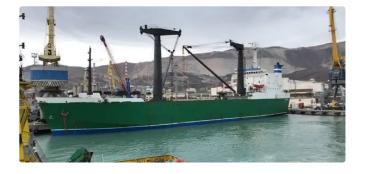

## Container ship

| Ship id         | 3882                  |
|-----------------|-----------------------|
| Category        | <u>Container ship</u> |
| Build Year      | 1980                  |
| Ship added date | 2021-09-03            |
| Added by        | MOTIF Marine          |
|                 |                       |

## Measured weight DWT 4860 GRT 7362 NRT 2208

| Ship dimensions         |       |
|-------------------------|-------|
| Length overall (LOA), m | 109.6 |
| Depth, m                | 9.6   |
| Vessel draft, m         | 5.69  |