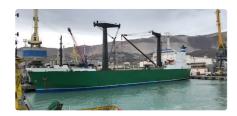

## Container ship

| Ship id         | 3882                  |
|-----------------|-----------------------|
| Category        | <u>Container ship</u> |
| Build Year      | 1980                  |
| Ship added date | 2021-09-03            |
| Added by        | MOTIF Marine          |
|                 |                       |

## Measured weight DWT 4860 GRT 7362 NRT 2208

| Ship dimensions         |       |
|-------------------------|-------|
| Length overall (LOA), m | 109.6 |
| Depth, m                | 9.6   |
| Vessel draft, m         | 5.69  |