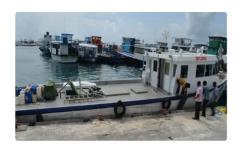

## Crew boat

| Snip ia         | 3890                    |
|-----------------|-------------------------|
| Category        | Crew boat               |
| Build Year      | 1991                    |
| Price           | \$141,750               |
| Ship added date | 2021-09-02              |
| Added by        | Scruton Marine Services |
|                 |                         |

## Measured weight GRT 9

| Ship dimensions         |       |
|-------------------------|-------|
| Length overall (LOA), m | 17.67 |
| Vessel draft, m         | 4.85  |