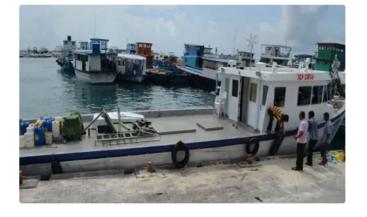

## Crew boat

| Snip ia         | 3890                    |
|-----------------|-------------------------|
| Category        | Crew boat               |
| Build Year      | 1991                    |
| Price           | \$141,750               |
| Ship added date | 2021-09-02              |
| Added by        | Scruton Marine Services |
|                 |                         |

## Measured weight GRT 9

| Ship dimensions         |       |
|-------------------------|-------|
| Length overall (LOA), m | 17.67 |
| Vessel draft, m         | 4.85  |