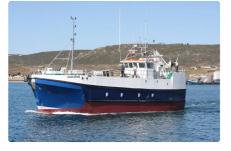

<sup>id 3895</sup> seiner

| Ship id         | 3895                                                |
|-----------------|-----------------------------------------------------|
| Category        | seiner                                              |
| Ship added date | 2021-09-02                                          |
| Added by        | Steve (Twende Africa Group of Companies (PTY) LTD ) |

## Ship dimensions

| Length overall (LOA), m | 26.4 |
|-------------------------|------|
| Vessel draft, m         | 4    |