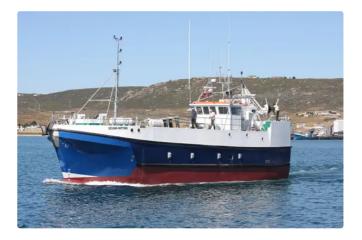

<sup>id 3895</sup> seiner

| Ship id         | 3895                                                |
|-----------------|-----------------------------------------------------|
| Category        | seiner                                              |
| Ship added date | 2021-09-02                                          |
| Added by        | Steve (Twende Africa Group of Companies (PTY) LTD ) |

## Ship dimensions

| Length overall (LOA), m | 26.4 |
|-------------------------|------|
| Vessel draft, m         | 4    |