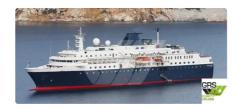

id 3898

## Cruise ship

| Ship id         | 3898                    |
|-----------------|-------------------------|
| Category        | <u>Cruise ship</u>      |
| Ice class       | 1                       |
| Build Year      | 1996                    |
| Flag            | Malta                   |
| Price           | €30,000,000             |
| Ship added date | 2021-09-02              |
| Added by        | GRS.OFFSHORE RENEWABLES |

## Ship dimensions

| Length overall (LOA), m | 133.55 |
|-------------------------|--------|
| Depth, m                | 5      |
| Vessel draft, m         | 5.83   |

## Self-propelled

| Decks      | 1   |
|------------|-----|
| Passengers | 428 |

| Similar ships | Show similar ships           |
|---------------|------------------------------|
| Requests      | Purchasing requests matching |
| e-mail        | Send E-mail                  |