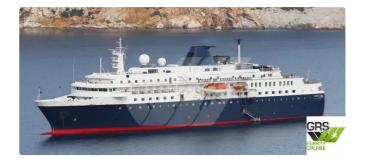

id 3898

## Cruise ship

| Ship id         | 3898                    |
|-----------------|-------------------------|
| Category        | <u>Cruise ship</u>      |
| Ice class       | 1                       |
| Build Year      | 1996                    |
| Flag            | Malta                   |
| Price           | €30,000,000             |
| Ship added date | 2021-09-02              |
| Added by        | GRS.OFFSHORE RENEWABLES |

## Ship dimensions

| Length overall (LOA), m | 133.55 |
|-------------------------|--------|
| Depth, m                | 5      |
| Vessel draft, m         | 5.83   |

## Self-propelled

| Decks      | 1   |
|------------|-----|
| Passengers | 428 |

| Similar ships | Show similar ships           |
|---------------|------------------------------|
| Requests      | Purchasing requests matching |
| e-mail        | Send E-mail                  |