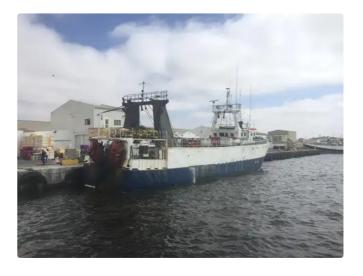

## Fishing Trawler

| Ship id         | 3900                                                |
|-----------------|-----------------------------------------------------|
| Category        | <u>Fishing Trawler</u>                              |
| Class           | IRS                                                 |
| Build Year      | 1988                                                |
| Ship added date | 2021-09-02                                          |
| Added by        | Steve (Twende Africa Group of Companies (PTY) LTD ) |
|                 |                                                     |