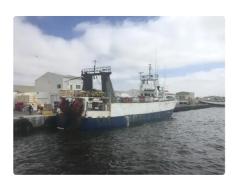

## Fishing Trawler

| Ship id         | 3900                                                |
|-----------------|-----------------------------------------------------|
| Category        | <u>Fishing Trawler</u>                              |
| Class           | IRS                                                 |
| Build Year      | 1988                                                |
| Ship added date | 2021-09-02                                          |
| Added by        | Steve (Twende Africa Group of Companies (PTY) LTD ) |
|                 |                                                     |