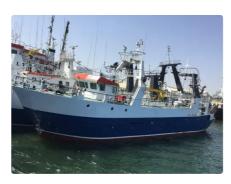

## Fishing Trawler

| Ship id         | 3901                                                |
|-----------------|-----------------------------------------------------|
| Category        | <u>Fishing Trawler</u>                              |
| Build Year      | 1989                                                |
| Ship added date | 2021-09-02                                          |
| Added by        | Steve (Twende Africa Group of Companies (PTY) LTD ) |

## Ship dimensions

Length overall (LOA), m 28.73