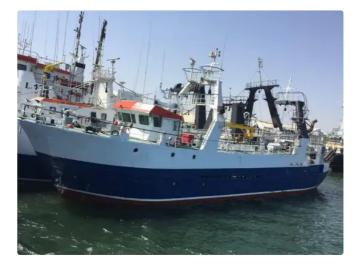

## Fishing Trawler

| Ship id         | 3901                                                |
|-----------------|-----------------------------------------------------|
| Category        | <u>Fishing Trawler</u>                              |
| Build Year      | 1989                                                |
| Ship added date | 2021-09-02                                          |
| Added by        | Steve (Twende Africa Group of Companies (PTY) LTD ) |

## Ship dimensions

Length overall (LOA), m 28.73