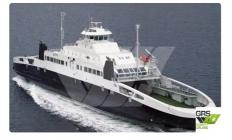

<sup>id 3910</sup> RoPax ship

| Ship id         | 3910                    |
|-----------------|-------------------------|
| Category        | RoPax ship              |
| Build Year      | 2007                    |
| Flag            | Germany                 |
| Ship added date | 2021-09-01              |
| Added by        | GRS.OFFSHORE RENEWABLES |

## Ship dimensions

| Length overall (LOA), m | 129.8 |
|-------------------------|-------|
| Depth, m                | 9.8   |
| Vessel draft, m         | 4.75  |

## Additional Information

| Self-propelled |     |
|----------------|-----|
| Decks          | 1   |
| Passengers     | 600 |

| Similar ships | Show similar ships           |
|---------------|------------------------------|
| Requests      | Purchasing requests matching |
| e-mail        | Send E-mail                  |