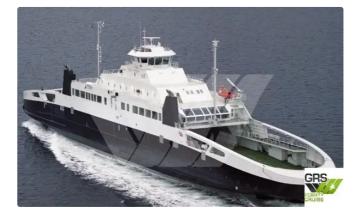

<sup>id 3910</sup> RoPax ship

| Ship id         | 3910                    |
|-----------------|-------------------------|
| Category        | RoPax ship              |
| Build Year      | 2007                    |
| Flag            | Germany                 |
| Ship added date | 2021-09-01              |
| Added by        | GRS.OFFSHORE RENEWABLES |

## Ship dimensions

| Length overall (LOA), m | 129.8 |
|-------------------------|-------|
| Depth, m                | 9.8   |
| Vessel draft, m         | 4.75  |

## Additional Information

| Self-propelled |     |
|----------------|-----|
| Decks          | 1   |
| Passengers     | 600 |

| Similar ships | Show similar ships           |
|---------------|------------------------------|
| Requests      | Purchasing requests matching |
| e-mail        | Send E-mail                  |