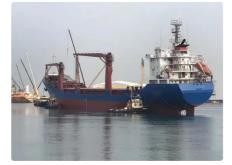

## <sup>id 3912</sup> Container ship

| Ship id         | 3912                  |
|-----------------|-----------------------|
| Category        | <u>Container ship</u> |
| Build Year      | 1997                  |
| Ship added date | 2021-09-01            |
| Added by        | MOTIF Marine          |

## Measured weightShDWT8865LeGRT6459DeNRT2649Ve

| Ship dimensions         |        |
|-------------------------|--------|
| Length overall (LOA), m | 130.87 |
| Depth, m                | 10.22  |
| Vessel draft, m         | 8.07   |

## Additional Information

| Main Engine    | WARTSILA 6R46C, BHP |
|----------------|---------------------|
| Self-propelled |                     |
| Crane capacity | 40                  |
| Teu            | 9200                |