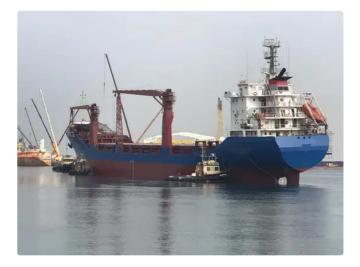

## <sup>id 3912</sup> Container ship

| Ship id         | 3912                  |
|-----------------|-----------------------|
| Category        | <u>Container ship</u> |
| Build Year      | 1997                  |
| Ship added date | 2021-09-01            |
| Added by        | MOTIF Marine          |

## Measured weightShDWT8865LeGRT6459DeNRT2649Ve

| Ship dimensions         |        |
|-------------------------|--------|
| Length overall (LOA), m | 130.87 |
| Depth, m                | 10.22  |
| Vessel draft, m         | 8.07   |

## Additional Information

| Main Engine    | WARTSILA 6R46C, BHP |
|----------------|---------------------|
| Self-propelled |                     |
| Crane capacity | 40                  |
| Teu            | 9200                |