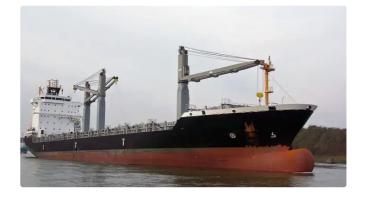

id 3913

## Reefer ship

| Ship id         | 3913         |
|-----------------|--------------|
| Category        | Reefer ship  |
| Build Year      | 2008         |
| Flag            | Malta        |
| Ship added date | 2021-09-01   |
| Added by        | MOTIF Marine |