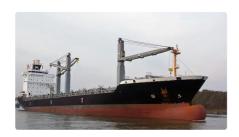

id 3913

## Reefer ship

| Ship id         | 3913         |
|-----------------|--------------|
| Category        | Reefer ship  |
| Build Year      | 2008         |
| Flag            | Malta        |
| Ship added date | 2021-09-01   |
| Added by        | MOTIF Marine |