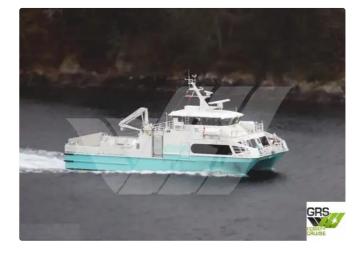

id 3915

## RORO ship

| Ship id         | 3915                    |
|-----------------|-------------------------|
| Category        | RORO ship               |
| Build Year      | 2014                    |
| Flag            | Norway                  |
| Price           | €2,950,000              |
| Ship added date | 2021-09-01              |
| Added by        | GRS.OFFSHORE RENEWABLES |

## Ship dimensions

| Length overall (LOA), m | 26.1 |
|-------------------------|------|
| Vessel draft, m         | 1.55 |

## Self-propelled

| Decks      | 1  |
|------------|----|
| Passengers | 48 |

| Similar ships | Show similar ships           |
|---------------|------------------------------|
| Requests      | Purchasing requests matching |
| e-mail        | Send E-mail                  |