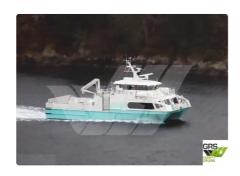

id 3915

## RORO ship

| Ship id         | 3915                    |
|-----------------|-------------------------|
| Category        | RORO ship               |
| Build Year      | 2014                    |
| Flag            | Norway                  |
| Price           | €2,950,000              |
| Ship added date | 2021-09-01              |
| Added by        | GRS.OFFSHORE RENEWABLES |

## Ship dimensions

| Length overall (LOA), m | 26.1 |
|-------------------------|------|
| Vessel draft, m         | 1.55 |

## Self-propelled

| Decks      | 1  |
|------------|----|
| Passengers | 48 |

| Similar ships | Show similar ships           |
|---------------|------------------------------|
| Requests      | Purchasing requests matching |
| e-mail        | Send E-mail                  |