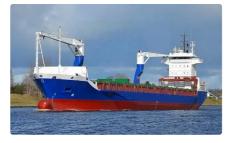

## <sup>id 3917</sup> Reefer ship

| Ship id                 | 3917         |
|-------------------------|--------------|
| Category                | Reefer ship  |
| Class                   | RINA         |
| Build Year              | 2001         |
| Ship added date         | 2021-09-01   |
| Added by                | MOTIF Marine |
| Ship dimensions         |              |
| Length overall (LOA), m | 145.63       |
|                         |              |
|                         | 10500        |