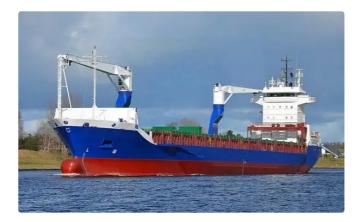

## <sup>id 3917</sup> Reefer ship

| Ship id                 | 3917         |
|-------------------------|--------------|
| Category                | Reefer ship  |
| Class                   | RINA         |
| Build Year              | 2001         |
| Ship added date         | 2021-09-01   |
| Added by                | MOTIF Marine |
| Ship dimensions         |              |
| Length overall (LOA), m | 145.63       |
|                         |              |
|                         | 10500        |