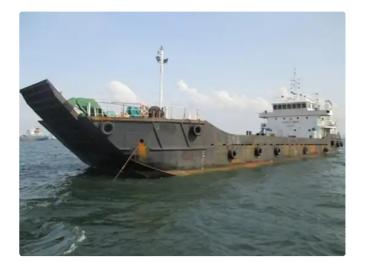

id 3922

## **Bulk** carrier

| Ship id         | 3922                                             |
|-----------------|--------------------------------------------------|
| Category        | Bulk carrier                                     |
| Class           | RINA                                             |
| Build Year      | 2009                                             |
| Ship added date | 2021-09-01                                       |
| Added by        | Georgia Sgouraki (GO SHIPPING & MANAGEMENT Inc.) |

## Measured weight

| DWT | 800 |
|-----|-----|
| GRT | 676 |
| NRT | 203 |

## Ship dimensions

| Length overall (LOA), m | 53   |
|-------------------------|------|
| Depth, m                | 3.66 |
| Vessel draft, m         | 2.76 |

## **Additional Information**

| Main Engine    | 2 X CUMMINS, 600BHP AT 1800RPM |
|----------------|--------------------------------|
| Self-propelled |                                |

| Similar ships | Show similar ships                  |
|---------------|-------------------------------------|
| Requests      | <u>Purchasing requests matching</u> |
| e-mail        | Send E-mail                         |