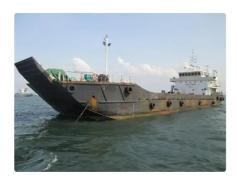

id 3922

## **Bulk** carrier

| Ship id         | 3922                                             |
|-----------------|--------------------------------------------------|
| Category        | Bulk carrier                                     |
| Class           | RINA                                             |
| Build Year      | 2009                                             |
| Ship added date | 2021-09-01                                       |
| Added by        | Georgia Sgouraki (GO SHIPPING & MANAGEMENT Inc.) |

## Measured weight

| DWT | 800 |
|-----|-----|
| GRT | 676 |
| NRT | 203 |

## Ship dimensions

| Length overall (LOA), m | 53   |
|-------------------------|------|
| Depth, m                | 3.66 |
| Vessel draft, m         | 2.76 |

## **Additional Information**

| Main Engine    | 2 X CUMMINS, 600BHP AT 1800RPM |
|----------------|--------------------------------|
| Self-propelled |                                |

| Similar ships | Show similar ships                  |
|---------------|-------------------------------------|
| Requests      | <u>Purchasing requests matching</u> |
| e-mail        | Send E-mail                         |