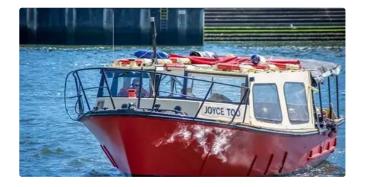

## Motor vessel

| Ship id         | 3934                |
|-----------------|---------------------|
| Category        | Motor vessel        |
| Build Year      | 1973                |
| Price           | £50,000             |
| Ship added date | 2021-09-01          |
| Added by        | <u>Irwin Yachts</u> |