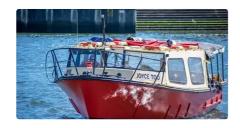

## Motor vessel

| Ship id         | 3934                |
|-----------------|---------------------|
| Category        | Motor vessel        |
| Build Year      | 1973                |
| Price           | £50,000             |
| Ship added date | 2021-09-01          |
| Added by        | <u>Irwin Yachts</u> |