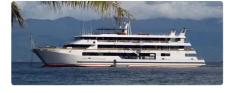

## <sup>id 3935</sup> Catamaran

| Ship id         | 3935                  |
|-----------------|-----------------------|
| Category        | <u>Catamaran</u>      |
| Build Year      | 1998                  |
| Price           | \$7,700,000           |
| Ship added date | 2021-09-01            |
| Added by        | Lager Yacht Brokerage |

## Ship dimensions

| Length overall (LOA), m | 184  |
|-------------------------|------|
| Depth, m                | 5    |
| Vessel draft, m         | 7.25 |

## Additional Information

| Main Engine    | DDC/MTU x 2 2000M - 4 strokes single acting, Turbo Charged Diesel Engines 2,124 HP |  |
|----------------|------------------------------------------------------------------------------------|--|
| Self-propelled |                                                                                    |  |
|                |                                                                                    |  |