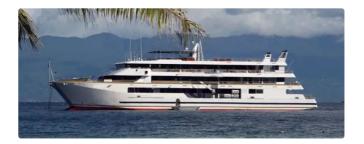

## <sup>id 3935</sup> Catamaran

| Ship id         | 3935                  |
|-----------------|-----------------------|
| Category        | <u>Catamaran</u>      |
| Build Year      | 1998                  |
| Price           | \$7,700,000           |
| Ship added date | 2021-09-01            |
| Added by        | Lager Yacht Brokerage |

## Ship dimensions

| Length overall (LOA), m | 184  |
|-------------------------|------|
| Depth, m                | 5    |
| Vessel draft, m         | 7.25 |

## Additional Information

| Main Engine    | DDC/MTU x 2 2000M - 4 strokes single acting, Turbo Charged Diesel Engines 2,124 HP |  |
|----------------|------------------------------------------------------------------------------------|--|
| Self-propelled |                                                                                    |  |
|                |                                                                                    |  |